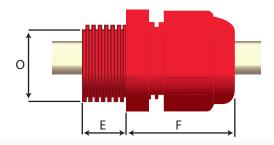

## **SPECIFICATIONS**

» Material : Flame Retardant Nylon

» Protection: IP-68

» Complies with BS EN-50262

» Supplied complete with Locknut.

| TECHNICAL AND ORDERING DATA |      |                |                      |     |                      |                   |                       |              |            |
|-----------------------------|------|----------------|----------------------|-----|----------------------|-------------------|-----------------------|--------------|------------|
| Gland Kit Reference         |      |                | Cable Dimension (mm) |     | Cable Dimension (mm) |                   |                       | Hexagon (mm) |            |
| Part #                      | Size | Qty Per<br>Kit | Diameter             |     | Entry<br>Thread (D)  | Thread<br>Lth (E) | Protrusion<br>Lth (F) | A/F<br>(G)   | A/C<br>(H) |
|                             |      |                | Min                  | Max |                      |                   |                       |              |            |
| BIFP20                      | 20   | 100            | 6                    | 12  | M20X1.5              | 12                | 30                    | 24           | 26.5       |
| BIFP25                      | 25   | 100            | 9                    | 17  | M25X2.5              | 10                | 32                    | 30           | 32         |