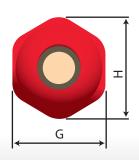

## **SPECIFICATIONS**

» Material : Flame Retardant Nylon

» Protection: IP-68

» Complies with BS EN-50262

» Supplied complete with Locknut.

| TECHNICAL AND ORDERING DATA |      |                |                      |     |                      |                   |                       |              |            |
|-----------------------------|------|----------------|----------------------|-----|----------------------|-------------------|-----------------------|--------------|------------|
| Gland Kit Reference         |      |                | Cable Dimension (mm) |     | Cable Dimension (mm) |                   |                       | Hexagon (mm) |            |
| Part #                      | Size | Qty Per<br>Kit | Diameter             |     | Entry<br>Thread (D)  | Thread<br>Lth (E) | Protrusion<br>Lth (F) | A/F<br>(G)   | A/C<br>(H) |
|                             |      |                | Min                  | Max |                      |                   |                       |              |            |
| BIFP20                      | 20   | 100            | 6                    | 12  | M20X1.5              | 12                | 30                    | 24           | 26.5       |
| BIFP25                      | 25   | 100            | 9                    | 17  | M25X2.5              | 10                | 32                    | 30           | 32         |